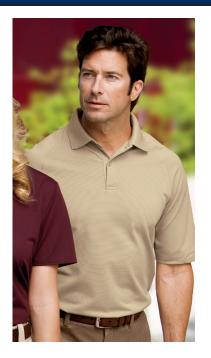

## Dry Zone<sup>™</sup> Ottoman Sport Shirt

## PORT AUTHORITY<sup>®</sup>

## K525

- \* Dry Zone™ moisture wicking technology \* 5.3-ounce \* 100% polyester \* Flat knit collar \* Hemmed sleeves with rib knit detail \* Colorfast
- \* Shrink resistant \* Raglan sleeves for ease of movement
- \* 2-button placket with dyed-to-match buttons