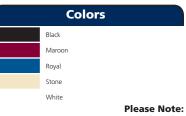

Colors shown are approximate and for reference only. For closest match see PMS colors, or for exact match, returnable samples and grommeted samples are available.

| Color Chart |               |           |           |           |           |  |  |  |  |  |  |
|-------------|---------------|-----------|-----------|-----------|-----------|--|--|--|--|--|--|
| Colors      | Black         | Maroon    | Royal     | Stone     | White     |  |  |  |  |  |  |
| Textile PMS | 19-4305TC     | 19-1521TC | 19-3950TC | 14-1118TC | 12-1305TC |  |  |  |  |  |  |
| General PMS | Process Black | 209C      | 294C      | 7501C     | No Match  |  |  |  |  |  |  |