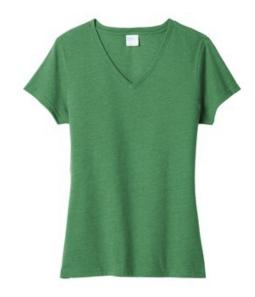

# Port & Company <sup>®</sup> Ladies Fan Favorite <sup>™</sup> Blend V-Neck Tee. LPC455V

No matter what you are a fan of, this ultra-soft ring spun cotton/poly blend tee will match your enthusiasm.

- 4.5-ounce, 60/40 ring spun cotton/poly
- Removable label for comfort and relabeling
- 1x1 rib knit neck
- Shoulder to shoulder taping