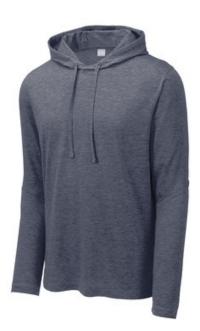

# Sport-Tek<sup>®</sup> PosiCharge<sup>®</sup> Tri-Blend Wicking Long Sleeve Hoodie ST406

This ultracomfortable long sleeve hoodie combines moisture-wicking performance, unbeatable softness and PosiCharge technology to lock in color.

- 4.4-ounce, 75/13/12 poly/cotton/rayon jersey with PosiCharge technology
- 4.6-ounce, 75/13/12 poly/cotton/rayon jersey with PosiCharge technology (Black Triad Solid)
- Removable tag for comfort and relabeling
- 3-panel self-fabric hood and drawstrings
- Open cuffs and hem
- Side vents