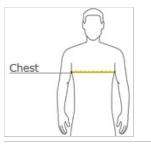

#### **HOW TO MEASURE**

Measure under the arm and around the fullest part of the chest with arms down, keeping tape horizontal.

#### **SIZE CHART**

|       | XS    | S     | М     | L     | XL    | 2XL   | 3XL   | 4XL   |
|-------|-------|-------|-------|-------|-------|-------|-------|-------|
| Chest | 32-34 | 35-37 | 38-40 | 41-43 | 44-46 | 47-49 | 50-53 | 54-57 |